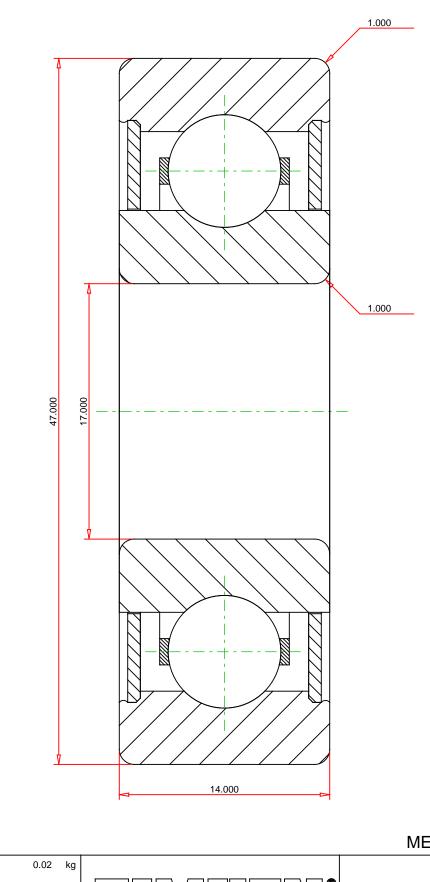

## <u>Specifications</u> | <u>Dimensions</u> | <u>Basic Load Ratings</u> | <u>Factors</u>

| Specifications – |              |                   |  |  |
|------------------|--------------|-------------------|--|--|
|                  | Clearance    | C0 (Normal)       |  |  |
|                  | Bore Size d  | 17.000 mm         |  |  |
|                  | Features     | Non-Contact Seals |  |  |
|                  | Bearing Type | Standard DGBB     |  |  |
|                  | Weight       | 0.120 Kg          |  |  |
|                  |              |                   |  |  |

| Dime | ensions             |           | - |
|------|---------------------|-----------|---|
|      | Outside Diameter D  | 47.000 mm |   |
|      | utside Ring Width B | 14.000 mm |   |

Radius Rs min 1.000 mm

| Basic Load Ratings       |         | - |
|--------------------------|---------|---|
| Cr - Dynamic Load Rating | 13.6 kN |   |
| COr - Static Load Rating | 6.6 kN  |   |

| Factors                |           | - |
|------------------------|-----------|---|
| Grease Reference Speed | 15000 rpm |   |
| Oil Reference Speed    | 22000 rpm |   |